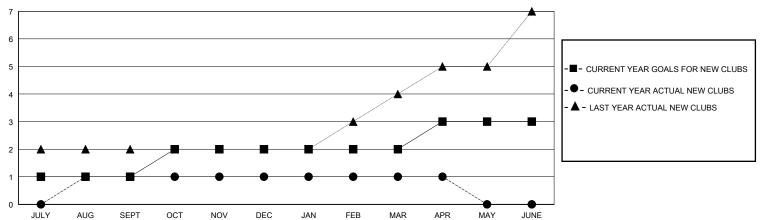

## GOALS AND ACTUAL NEW CLUBS CUMULATIVE

## District A 711

Results as of: 4/30/2024

| ( | GMT: LOCATI | ON ONTARIO O | GMT CA |
|---|-------------|--------------|--------|
|   |             |              |        |

| Clubs                 |               |           |                       | Members       |                        |                         |                                                    |
|-----------------------|---------------|-----------|-----------------------|---------------|------------------------|-------------------------|----------------------------------------------------|
| RESULTS FOR 2023-2024 |               |           | RESULTS FOR 2023-2024 |               |                        |                         |                                                    |
| QUARTER               | NEW CLUB GOAL | NEW CLUBS | DROPPED CLUBS         | QUARTER MEMB  | SER GROWTH NET<br>GOAL | MEMBER GROWTH<br>ACTUAL | DROPPED<br>MEMBERS ACTUAL<br>(including transfers) |
| JULY/AUG/SEPT         | 1             | 1         | 1                     | JULY/AUG/SEPT | 60                     | 100                     | 48                                                 |
| OCT/NOV/DEC           | 1             | 0         | 1                     | OCT/NOV/DEC   | 40                     | 87                      | 123                                                |
| JAN/FEB/MAR           | 0             | 0         | 0                     | JAN/FEB/MAR   | 70                     | 52                      | 38                                                 |
| APR/MAY/JUNE          | 1             | 0         | 2                     | APR/MAY/JUNE  | 70                     | 26                      | 21                                                 |