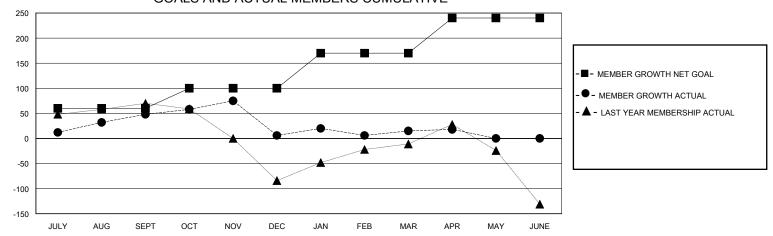

## GOALS AND ACTUAL MEMBERS CUMULATIVE

| DROPPED CLUBS: 4 |     | 48 CLUBS OF 82 ADDED 1 OR MORE<br>NEW MEMBERS | GENDER DISTRIBUTION  MALE 792 (52.00%)  FEMALE 731 (48.00%) |              |     |
|------------------|-----|-----------------------------------------------|-------------------------------------------------------------|--------------|-----|
| DROPPED MEMBERS  |     |                                               | FEMALE                                                      | 731 (40.00%) |     |
| DECEASED         | 9   |                                               | TOTAL FAMILY UNIT MEMBERS                                   |              | 254 |
| CLUB CANCELLED   | 18  |                                               |                                                             |              | 407 |
| OTHER            | 203 |                                               | FAMILY MEMBERS PAYING HALF DUES                             |              | 137 |
| TOTAL            | 230 |                                               | 2020                                                        |              |     |

## District A 711

Results as of: 4/30/2024

| ( | GMT: LOCATI | ON ONTARIO O | GMT CA |
|---|-------------|--------------|--------|
|   |             |              |        |

| Clubs                 |               |           |                       | Members       |                        |                         |                                                    |
|-----------------------|---------------|-----------|-----------------------|---------------|------------------------|-------------------------|----------------------------------------------------|
| RESULTS FOR 2023-2024 |               |           | RESULTS FOR 2023-2024 |               |                        |                         |                                                    |
| QUARTER               | NEW CLUB GOAL | NEW CLUBS | DROPPED CLUBS         | QUARTER MEMB  | SER GROWTH NET<br>GOAL | MEMBER GROWTH<br>ACTUAL | DROPPED<br>MEMBERS ACTUAL<br>(including transfers) |
| JULY/AUG/SEPT         | 1             | 1         | 1                     | JULY/AUG/SEPT | 60                     | 100                     | 48                                                 |
| OCT/NOV/DEC           | 1             | 0         | 1                     | OCT/NOV/DEC   | 40                     | 87                      | 123                                                |
| JAN/FEB/MAR           | 0             | 0         | 0                     | JAN/FEB/MAR   | 70                     | 52                      | 38                                                 |
| APR/MAY/JUNE          | 1             | 0         | 2                     | APR/MAY/JUNE  | 70                     | 26                      | 21                                                 |